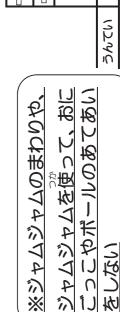

## うんてい

まる ひと あがだ こぶん かん 前の人との間 をぼうち個分あける。 あぶないぶらさがりかたをしない。 いっぽうこうこう。まも一方通行を守る。

おりるときは、下に入がいないかどうか、た しかめる。 つりわ働(内側)へ入らない。