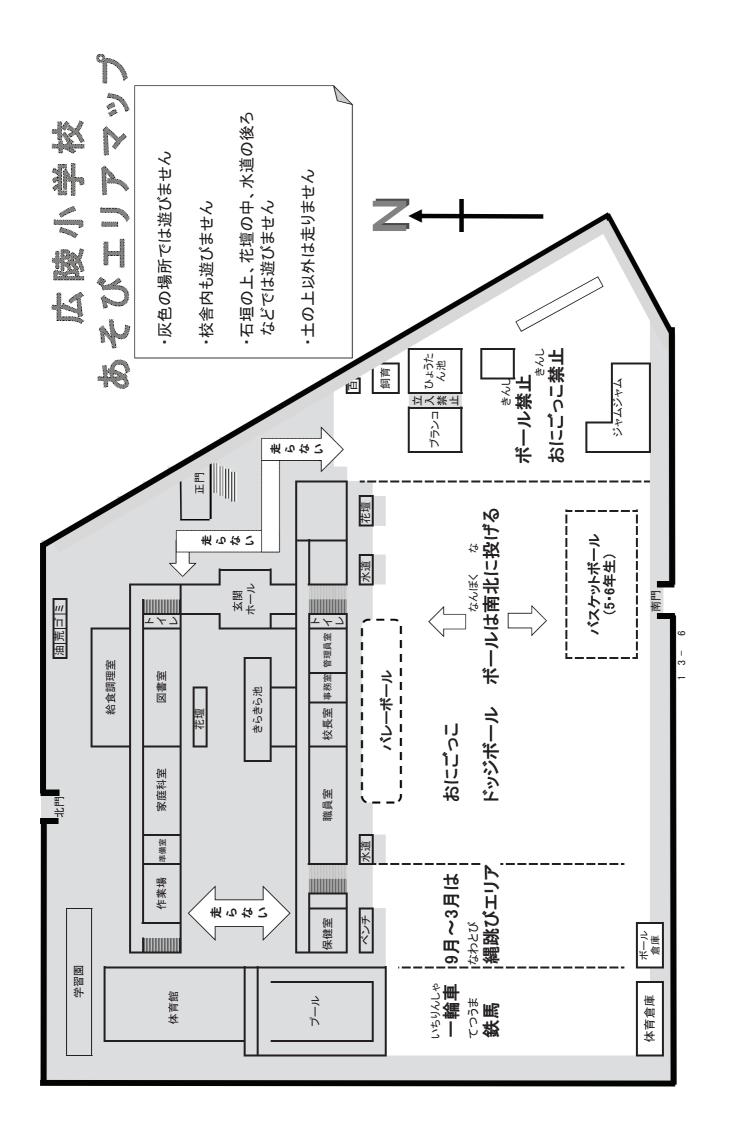

#### ~ 給食・そうじ・休み時間のすごし芳など ~

- 校舎内は静かに右側を歩く。
- ・職員室前の廊下は、用事がないときは通らない。
- <u>8時15分まで</u>は中庭を通らない。また、体育館シューズで中庭を通らない。
- ・危険な遊び、迷惑になる遊びをしない。

場所を広くとって遊ぶ、ボールをけって遊ぶ、ボールをかべに当てる、

プロレスのまね、手打ち野菜 など

- 運動場以外では遊ばない。(あそびエリアマップを見る)
- ・南のマーク(赤コーン)の時は、教室で静かに過ごす。
- ・ 給食の準備時間は、当番以外の人は しゃべらずに すわって待つ。
- そうじは<u>だまって</u>する。
- ・校内放送が流れたら、動きを止めて、静かに聞く。
- 勝手に体育倉庫に入らない。
- ボールがプールに入ったら、先生に言って取ってもらう。
- 教室移動の時は、教室を整えて(いす、くつ、礼の上)から移動する。