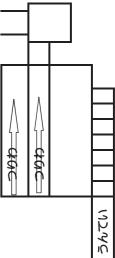

## うんてい

まる ひと あがだ こぶん かん 前の人との間 をぼうち個分あける。 あぶないぶらさがりかたをしない。 いっぽうこうこう。まも一方通行を守る。

おりるときは、下に入がいないかどうか、た しかめる。 つりわ働(内側)へ入らない。